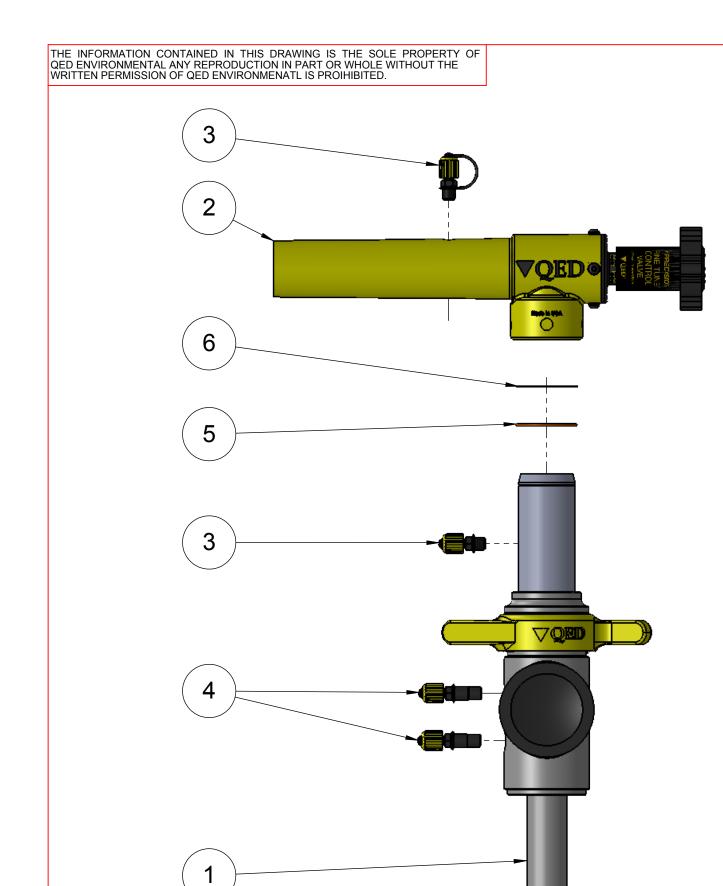

| ITEM | PART# | DESCRIPTION                         | QTY. |
|------|-------|-------------------------------------|------|
| 1    | 40751 | 1-1/4" ORIFICE PLATE PVC WELLHEAD   | 1    |
| 2    | 41310 | MOLDED CONTROL VALVE                | 1    |
| 3    | 41017 | FITTING ASSEMBLY MOLDED SHORT       | 2    |
| 4    | 41018 | FITTING ASSEMBLY MOLDED LONG        | 2    |
| 5    | 41062 | O-RING 2-142 EPDM                   | 1    |
| 6    | 41063 | RETAINER RING FOR 2-3/8" SHAFT S.S. | 1    |