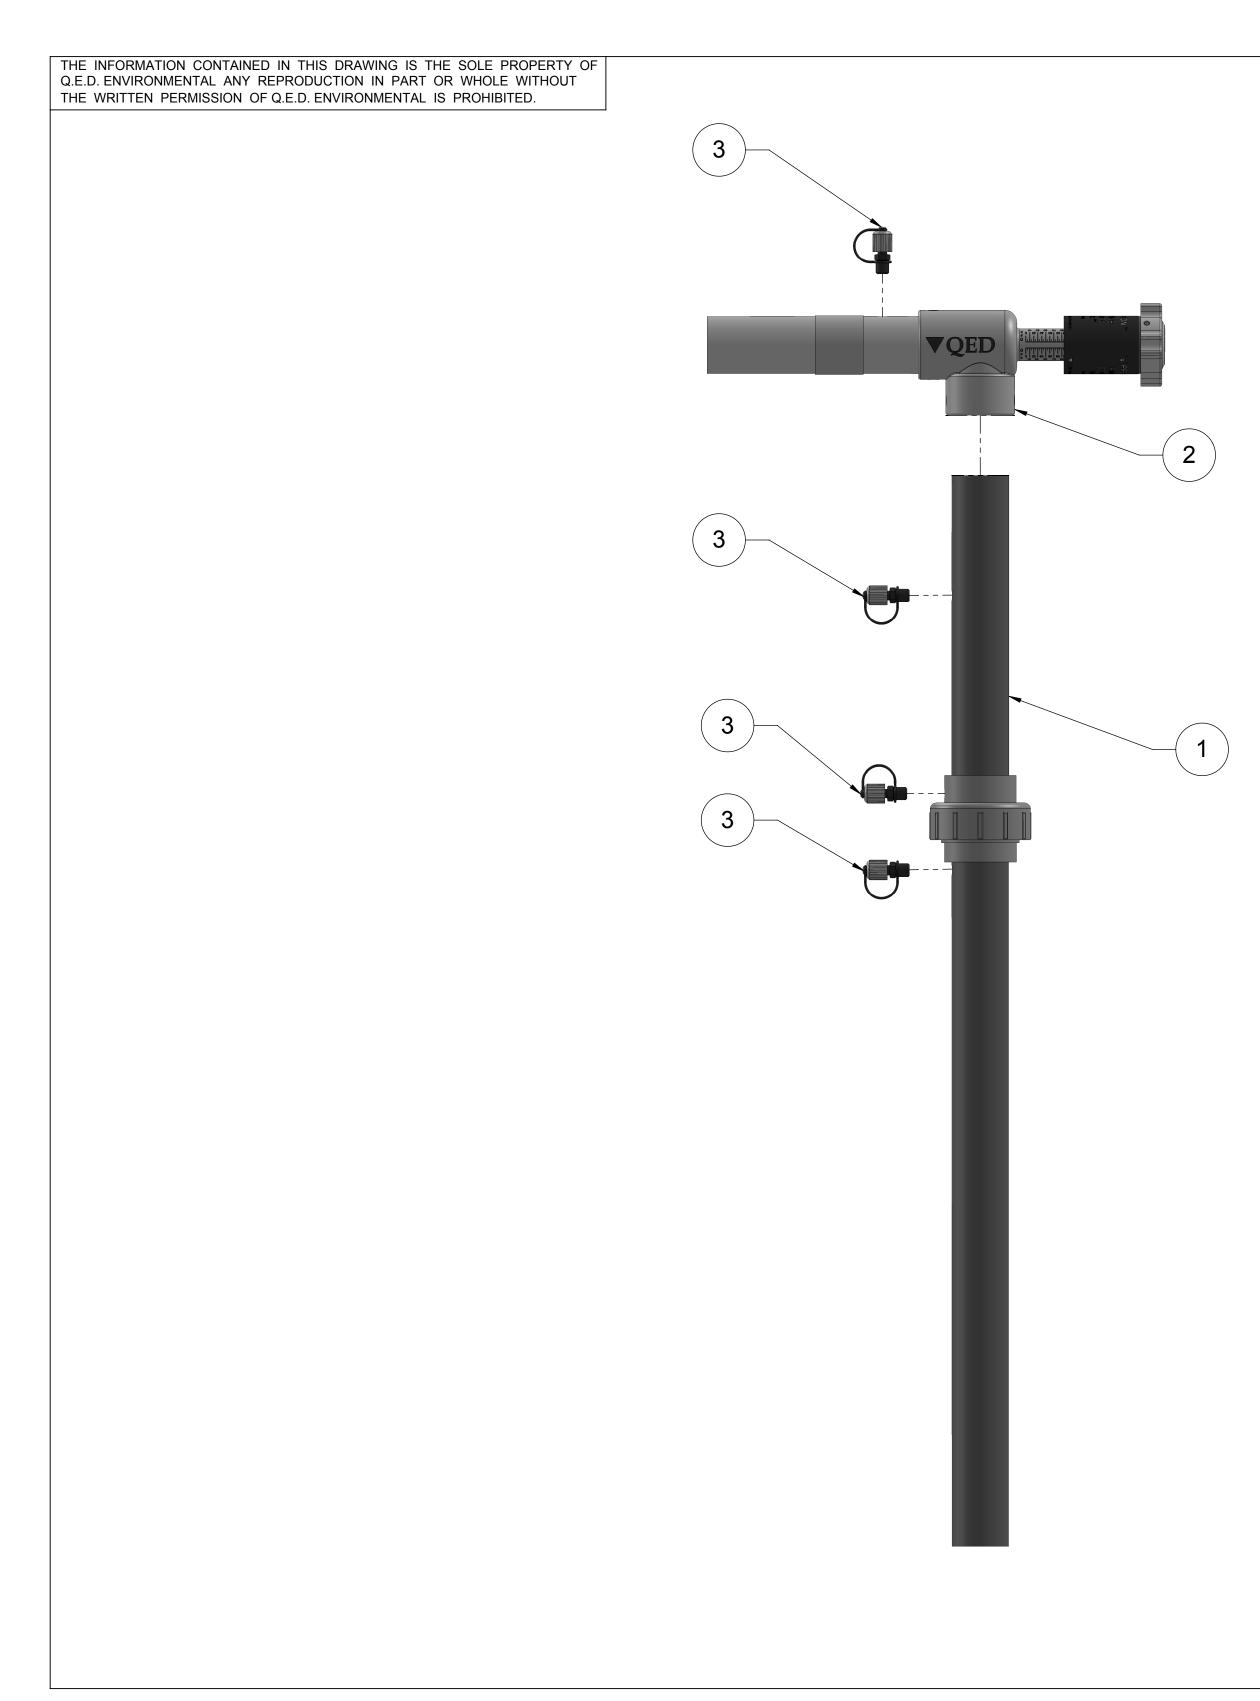

NOTE:

 GLUE ITEM (1) 2" ORIFICE PLATE WELLHEAD TO ITEM (2) PRECISION CONTROL VALVE. USE 3M DP8010 ADHESIVE. ALIGN AS SHOWN.

## OPU200 ORIFICE PLATE WELLHEAD PVC UNION WITH PRECISION VALVE & MOLDED FITTINGS

| ITEM | PART # | DESCRIPTION                                                                          |   |  |  |  |
|------|--------|--------------------------------------------------------------------------------------|---|--|--|--|
| 1    | 40571  | 2" ORIFICE PLATE WELLHEAD PVC<br>PRECISION LANDFILL GAS CONTROL VALVE 2 INCH         |   |  |  |  |
| 2    | CV2000 |                                                                                      |   |  |  |  |
| 3    | 41017  | FITTING ASSEMBLY MOLDED SHORT                                                        |   |  |  |  |
|      |        | UNLESS OTHERWISE<br>SPECIFIED, DIMENSIONS<br>ARE IN INCHES AND<br>INCLUEDE DIA ATING | D |  |  |  |