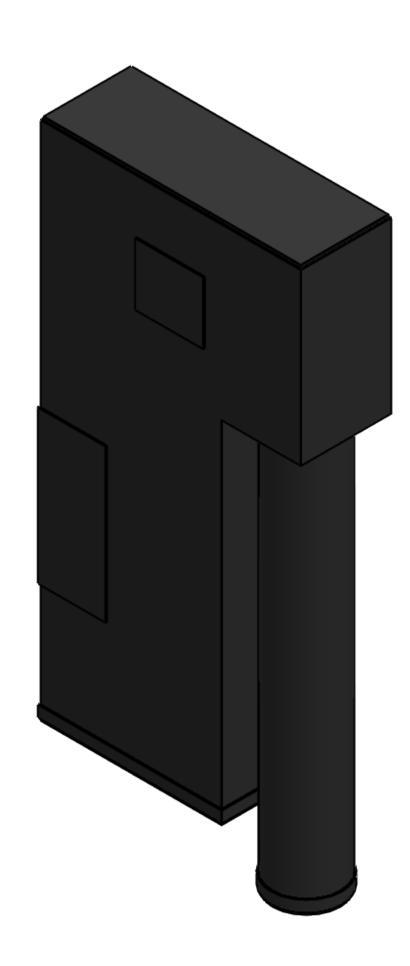

Notes:

- Material: Black Vinyl Exterior / Laminate Foam Interior
  All dimensions are +/- 1 inch, unless noted

- Logo will be supplied
  Top Door: 8 in. x 23 in.
  Side Door: 13.5 in. X 20 in.

| UNLESS OTHERWISE<br>SPECIFIED, DIMENSIONS<br>ARE IN INCHES AND<br>INCLUDE PLATING<br>REMOVE ALL BURRS | DRAWN BY<br>BMC    | DATE<br><b>7/11/2019</b> | 2355 BISHOP CIRCLE W, DEXTER, MI. 48130 |              |  |
|-------------------------------------------------------------------------------------------------------|--------------------|--------------------------|-----------------------------------------|--------------|--|
| REMOVE ALL BURKS                                                                                      | CHECKED BY         | DATE                     |                                         |              |  |
| TOLERANCES                                                                                            | -                  | -                        |                                         |              |  |
| XX +/01 FRACT +/- 1/64                                                                                | APPROVED BY        | DATE                     |                                         |              |  |
| XXX +/005 ANGLES +/- 1/2                                                                              | -                  | -                        | AccuFlow PolarGuard                     |              |  |
| OTHER TOLERANCES                                                                                      |                    |                          |                                         |              |  |
| AS SPECIFIED                                                                                          |                    |                          |                                         |              |  |
| NEXT ASSY _                                                                                           | MATERIAL SEE NOTES |                          | DWG. NO. PG-200                         |              |  |
| USED<br>ON -                                                                                          | FINISH -           |                          | scale 1:6                               | SHEET 1 OF 1 |  |