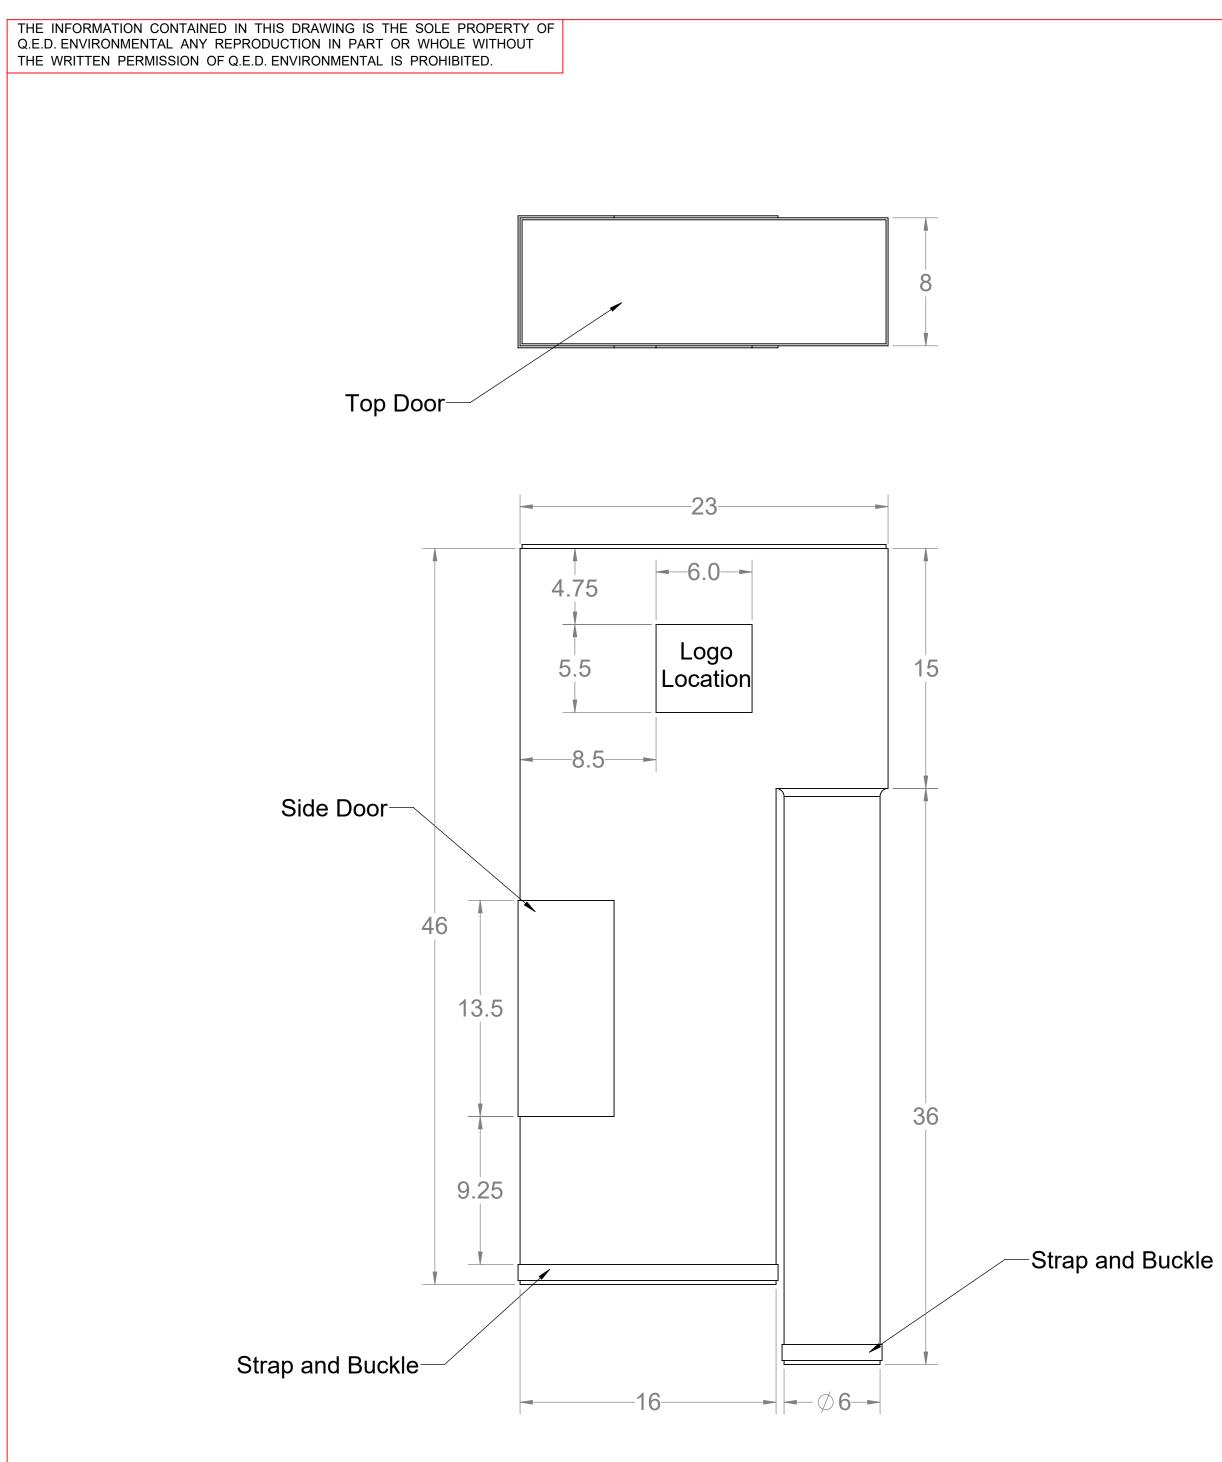

Notes:

- Material: Black Vinyl Exterior / Laminate Foam Interior
  All dimensions are +/- 1 inch, unless noted

- Logo will be supplied
  Top Door: 8 in. x 23 in.
  Side Door: 13.5 in. X 20 in.

| UNLESS OTHERWISE<br>SPECIFIED, DIMENSIONS<br>ARE IN INCHES AND<br>INCLUDE PLATING<br>REMOVE ALL BURRS | DRAWN BY<br>BMC    | DATE<br><b>7/11/2019</b> | 2355 BISHOP CIRCLE W, DEXTER, MI. 48130 |              |  |
|-------------------------------------------------------------------------------------------------------|--------------------|--------------------------|-----------------------------------------|--------------|--|
| REMOVE ALL BURKS                                                                                      | CHECKED BY         | DATE                     |                                         |              |  |
| TOLERANCES                                                                                            | -                  | -                        |                                         |              |  |
| XX +/01 FRACT +/- 1/64                                                                                | APPROVED BY        | DATE                     |                                         |              |  |
| XXX +/005 ANGLES +/- 1/2                                                                              | -                  | -                        | AccuFlow PolarGuard                     |              |  |
| OTHER TOLERANCES                                                                                      |                    |                          |                                         |              |  |
| AS SPECIFIED                                                                                          |                    |                          |                                         |              |  |
| NEXT ASSY _                                                                                           | MATERIAL SEE NOTES |                          | DWG. NO. PG-200                         |              |  |
| USED<br>ON -                                                                                          | FINISH -           |                          | scale 1:6                               | SHEET 1 OF 1 |  |