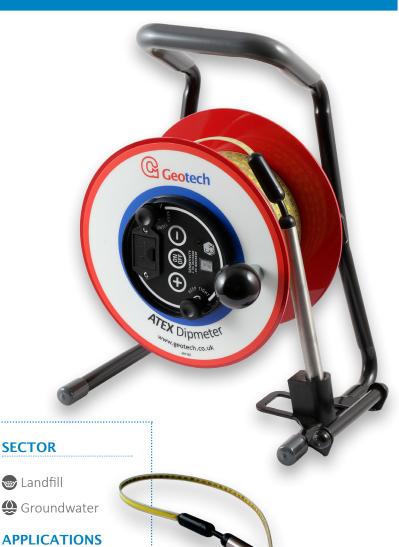

## SAFE LIQUID LEVEL INDICATION

The ATEX certified Dipmeter is a high precision water level measuring instrument, specifically designed for use in harsh landfill environments.

## **FEATURES**

- ATEX certified to Zone 1
- 30m, 60m, 100m, 150m and 200m lengths available
- Sensitivity control
- Guide runner for tape
- Brake lock
- Hook to fix on the side of the well
- Polyethylene coated steel tape
- EC Class II tape accuracy

## **BENEFITS**

- Assists compliance
- New rugged design steel frame
- Use in leachate
- Maintain onsite
- Easy self-test function
- Easily deployed

 Condensate Leachate

Contaminated

land