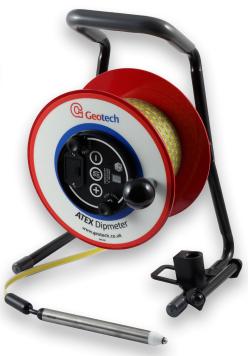

## SAFE LIQUID LEVEL INDICATION

The ATEX certified Dipmeter is a high precision water level measuring instrument, specifically designed for use in harsh landfill environments.

## **FEATURES**

- ATEX certified to Zone 1
- 30m, 60m, 100m, 150m and 200m lengths available
- Sensitivity control
- Guide runner for tape
- Brake lock
- Hook to fix on the side of the well
- Polyethylene coated steel tape
- EC Class II tape accuracy

## **BENEFITS**

- Assists compliance
- New rugged design steel frame
- Use in leachate
- Maintain onsite
- Easy self-test function
- Easily deployed

 Condensate Leachate

Contaminated

land