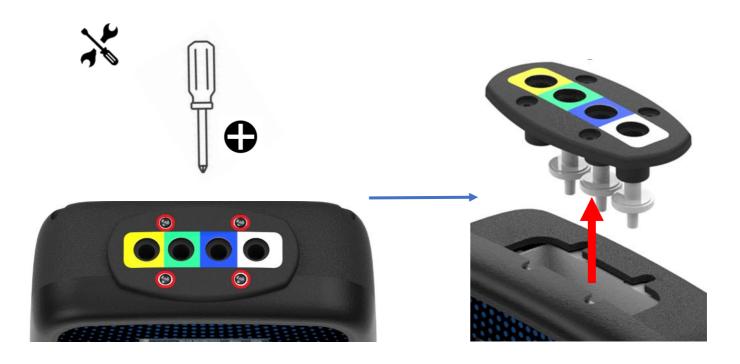

1





2



5

3





4

















- 1. Gas Outlet / Static Pressure
- 2. System Pressure
- 3. Differential Pressure
- 4. Gas Inlet

Data Sheet Reference : QSGiQ Issue 1

## QED Environmental Systems Inc. 2355 Bishop Circle West Dexter, MI 48130, USA







Cyan Park, Unit 3 Jimmy Hill Way, Coventry CV2 4QP, UK









 $\textbf{Data Sheet Reference:} \ \mathsf{QSGiQ} \ \mathsf{Issue} \ 1$ 

QED Environmental Systems Inc. 2355 Bishop Circle West Dexter, MI 48130, USA







Cyan Park, Unit 3 Jimmy Hill Way, Coventry CV2 4QP, UK











QED Downloads



YouTube/qedmovies

 $\textbf{Data Sheet Reference:} \ \mathsf{QSGiQ} \ \mathsf{Issue} \ 1$ 

QED Environmental Systems Inc. 2355 Bishop Circle West Dexter, MI 48130, USA







Cyan Park, Unit 3 Jimmy Hill Way, Coventry CV2 4QP, UK