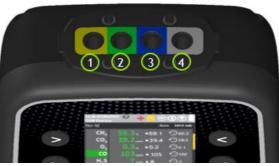

1

2

5

3

4

- 1. Gas Outlet / Static Pressure
- 2. System Pressure
- 3. Differential Pressure
- 4. Gas Inlet

Data Sheet Reference : QSGiQ Issue 1