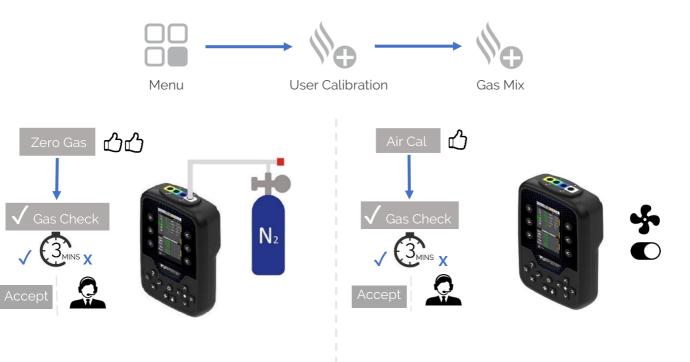

1





2



5

3





4

















- 1. Gas Outlet / Static Pressure
- 2. System Pressure
- 3. Differential Pressure
- 4. Gas Inlet

Data Sheet Reference : QSGiQ Issue 1

## QED Environmental Systems Inc. 2355 Bishop Circle West Dexter, MI 48130, USA







Cyan Park, Unit 3 Jimmy Hill Way, Coventry CV2 4QP, UK









 $\textbf{Data Sheet Reference:} \ \mathsf{QSGiQ} \ \mathsf{Issue} \ 1$ 

QED Environmental Systems Inc. 2355 Bishop Circle West Dexter, MI 48130, USA







Cyan Park, Unit 3 Jimmy Hill Way, Coventry CV2 4QP, UK











QED Downloads



YouTube/qedmovies

 $\textbf{Data Sheet Reference:} \ \mathsf{QSGiQ} \ \mathsf{Issue} \ 1$ 

QED Environmental Systems Inc. 2355 Bishop Circle West Dexter, MI 48130, USA







Cyan Park, Unit 3 Jimmy Hill Way, Coventry CV2 4QP, UK