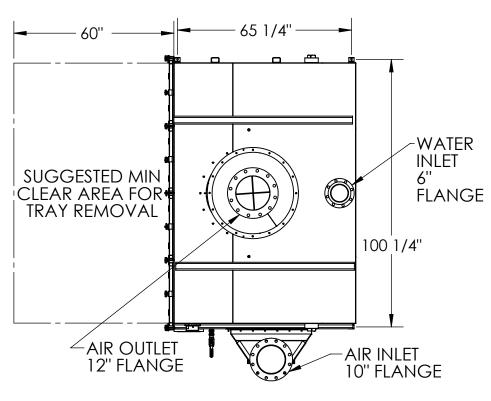

### **PLAN VIEW**

#### **GENERAL SPECIFICATIONS**

- -Max. flow rate: 500 GPM
- -Air flow: 2600 CFM
- -Sump working vol.: 602 GAL
- -Materials of construction:
- 304SS, polycarbonate door,

neoprene gaskets and

polyester felt.