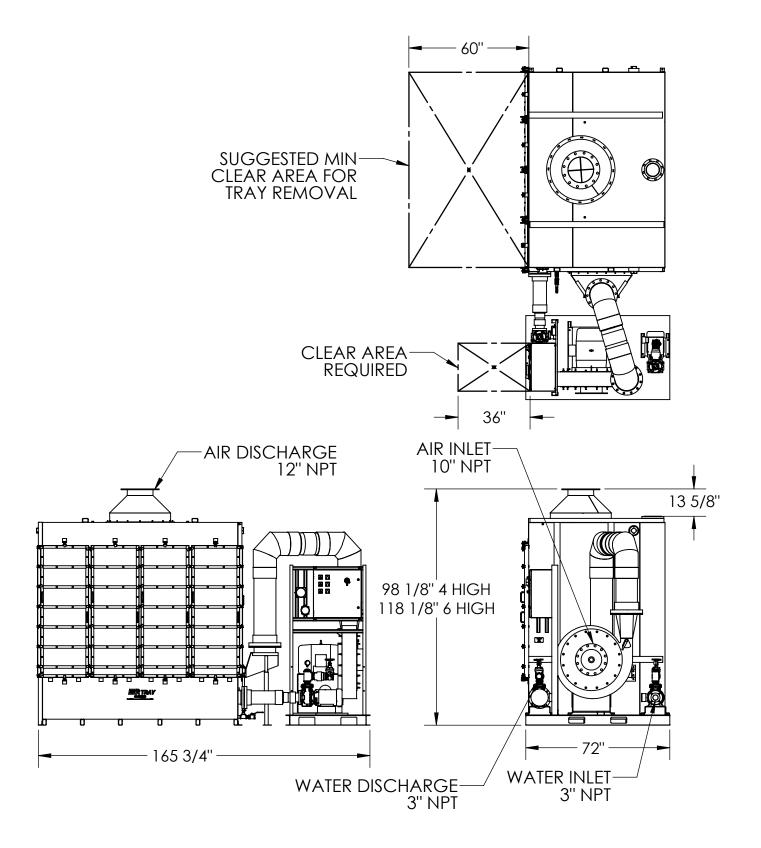

# EZ-48HF (AIR STRIPPER ONLY)

FOR MORE SPECIFICATIONS SCAN:

http://www.qedenv.com

NOT TO SCALE, NOT FOR CONSTRUCTION, FOR REFERENCE ONLY LICENSED UNDER PATENT # 10,272,356 B2 AND MORE U.S. AND NON U.S. PATENTS.

THE ACTUAL UNIT MAY LOOK DIFFERENT THAN SHOWN IF 6 HIGH UNIT.

NOT TO SCALE, NOT FOR CONSTRUCTION, FOR REFERENCE ONLY LICENSED UNDER PATENT # 10,272,356 B2 AND MORE U.S. AND NON U.S. PATENTS.
THE ACTUAL UNIT MAY LOOK DIFFERENT THAN SHOWN IF 6 HIGH UNIT.