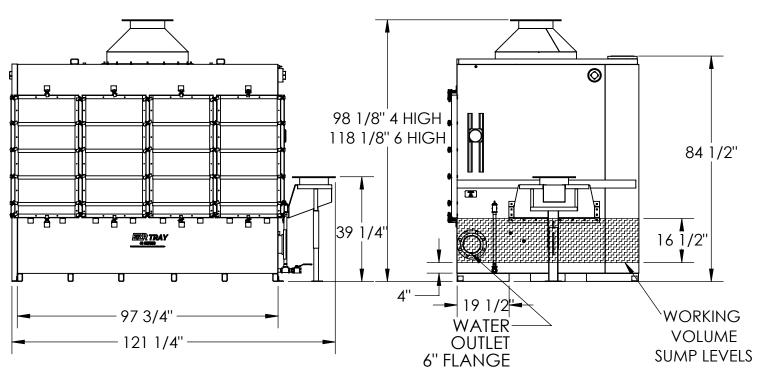

# **SIDE VIEW**

## **FRONT VIEW**

THE ACTUAL UNIT MAY LOOK DIFFERENT THAN SHOWN IF 6 HIGH UNIT.

NOT TO SCALE, NOT FOR CONSTRUCTION, FOR REFERENCE ONLY LICENSED UNDER PATENT # 10,272,356 B2 AND MORE U.S. AND NON U.S. PATENTS.
THE ACTUAL UNIT MAY LOOK DIFFERENT THAN SHOWN IF 6 HIGH UNIT.