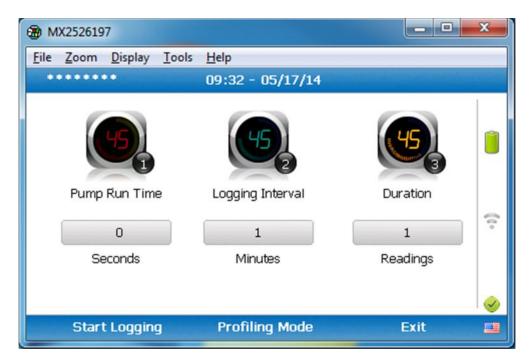

## **GEM5000 Steps to Discharge Battery Pack**

1. From main reading screen select middle soft-key for **Special Action** 

2. From the Special Action screen press key 6 for Start Logging

3. Press key 1 to enter **Pump Run Time** 

4. Enter 120 seconds end press Enter when complete

5. Press key 2 to enter **Logging Interval**, then enter 3 minutes and press Enter when complete

6. Press key 3 to enter **Duration** then press the left soft-key to select **Continuous** 

## 7. To start the process press the left soft-key to select **Start Logging**

At this point let the unit run until the battery discharges completely. Battery should take 3-4 hours to fully charge again.