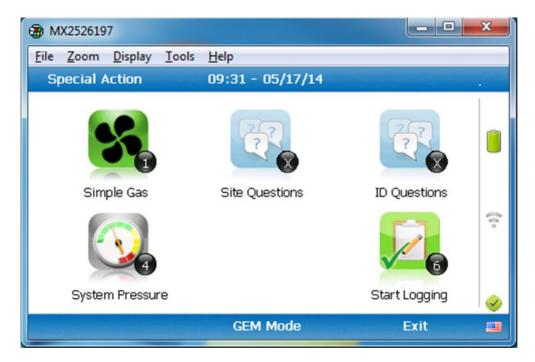

## **GEM5000 Steps to Discharge Battery Pack**

1. From main reading screen select middle soft-key for **Special Action** 

2. From the Special Action screen press key 6 for Start Logging

3. Press key 1 to enter **Pump Run Time** 

## 7. To start the process press the left soft-key to select **Start Logging**

At this point let the unit run until the battery discharges completely. Battery should take 3-4 hours to fully charge again.