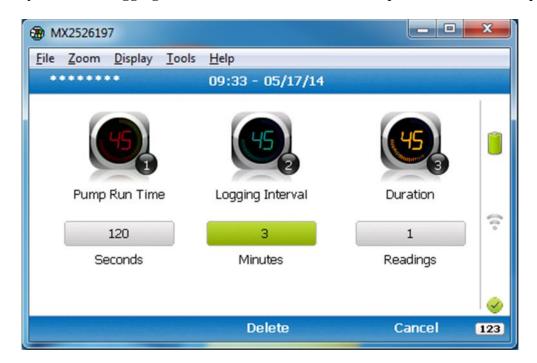

4. Enter 120 seconds end press Enter when complete

5. Press key 2 to enter **Logging Interval**, then enter 3 minutes and press Enter when complete

6. Press key 3 to enter **Duration** then press the left soft-key to select **Continuous** 