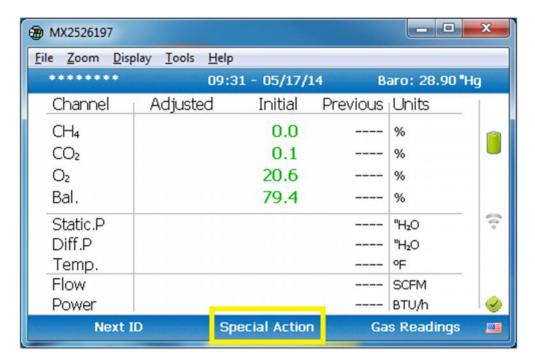

## **GEM5000 Steps to Discharge Battery Pack**

1. From main reading screen select middle soft-key for **Special Action** 

2. From the Special Action screen press key 6 for Start Logging

3. Press key 1 to enter **Pump Run Time** 