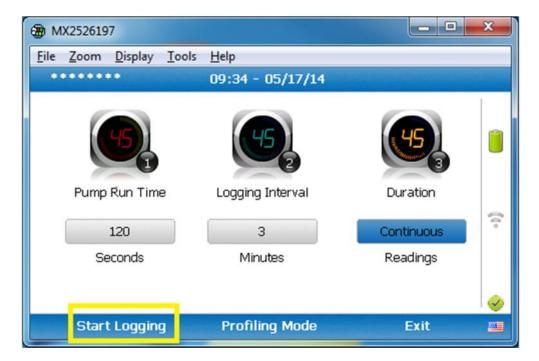

## 7. To start the process press the left soft-key to select **Start Logging**

At this point let the unit run until the battery discharges completely. Battery should take 3-4 hours to fully charge again.