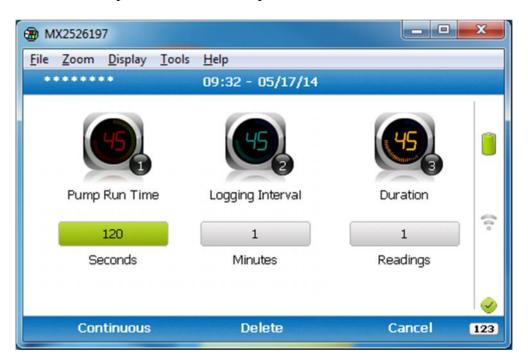

## **GEM5000 Steps to Discharge Battery Pack**

1. From main reading screen select middle soft-key for **Special Action** 

2. From the Special Action screen press key 6 for Start Logging

3. Press key 1 to enter **Pump Run Time** 

4. Enter 120 seconds end press Enter when complete

5. Press key 2 to enter **Logging Interval**, then enter 3 minutes and press Enter when complete

6. Press key 3 to enter **Duration** then press the left soft-key to select **Continuous** 