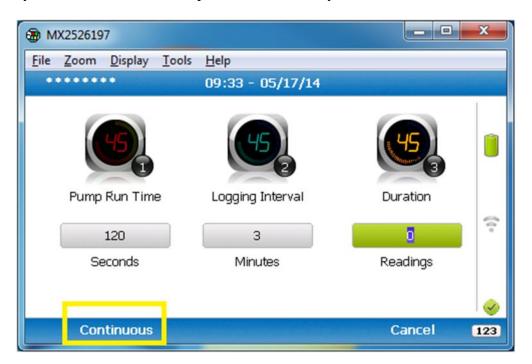

4. Enter 120 seconds end press Enter when complete

5. Press key 2 to enter **Logging Interval**, then enter 3 minutes and press Enter when complete

6. Press key 3 to enter **Duration** then press the left soft-key to select **Continuous** 