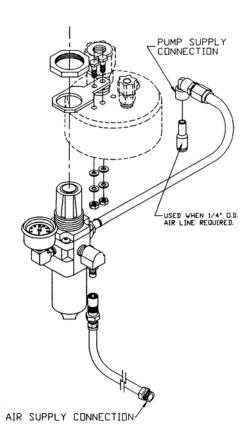

## **Installation For Slip Fit Cap**

- 1. Install regulator / gage to cap.
- 2. Attach spacer and bracket to cap using the two 1/4 hex bolts (supplied).
- 3. Slide the regulator through the bracket.
- 4. Thread the plastic nut to the regulator and tighten.
- 5. Attach the hose from the regulator to the pump's air supply line.
- 6. Attach the other hose to the supply line.
- 7. Attach the other end to the regulator using the quick connect fitting.

NOTE: Spacer is not used.