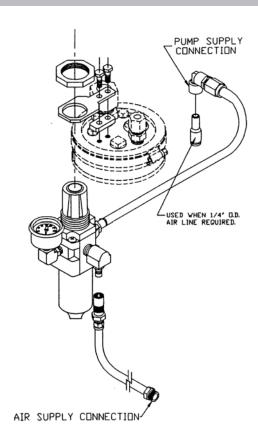

## **Installation For Vacuum Cap**

- 1. Install regulator / gage to cap.
- 2. Attach spacer and bracket to cap using the two 1/4 hex bolts (supplied).
- 3. Slide the regulator through the bracket.
- 4. Thread the plastic nut to the regulator and tighten.
- 5. Attach the hose from the regulator to the pump's air supply line.
- 6. Attach the other hose to the supply line.
- 7. Attach the other end to the regulator using the quick connect fitting.

**NOTE:** 1/4" nuts and 1/4" washers are not used.