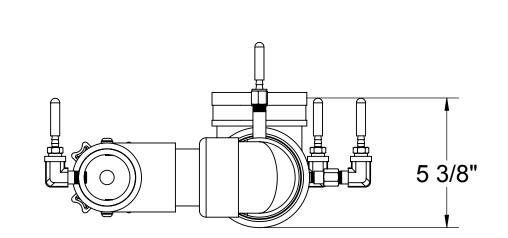

| UNLESS OTHERWISE<br>SPECIFIED, DIMENSIONS<br>ARE IN INCHES AND<br>INCLUDE PLATING<br>REMOVE ALL BURRS |                | DRAWN BY L.N. | DATE<br>9-27-12 | QED                                     |                    |
|-------------------------------------------------------------------------------------------------------|----------------|---------------|-----------------|-----------------------------------------|--------------------|
|                                                                                                       |                | CHECKED BY    | DATE            | Environmental Systems                   |                    |
| TOLERANCES                                                                                            |                | -             | •               | 2355 BISHOP CIRCLE W, DEXTER, MI. 48130 |                    |
| XX +/01                                                                                               | FRACT +/- 1/64 | APPROVED BY   | DATE            | TITLE                                   |                    |
| XXX +/005                                                                                             | ANGLES +/- 1/2 | -             | -               | ORP215HL                                |                    |
| OTHER TOLERANCES AS SPECIFIED                                                                         |                |               |                 | HORIZON<br>FOR 2" PIF                   | TAL WELLHEAD<br>PE |
| NEXT ASSY _                                                                                           |                | MATERIAL -    |                 | DWG. NO. Horizontal Wellhead III REV.   |                    |
| USED<br>ON -                                                                                          |                | FINISH -      |                 | SCALE 1:1                               | SHEET 1 OF 1       |