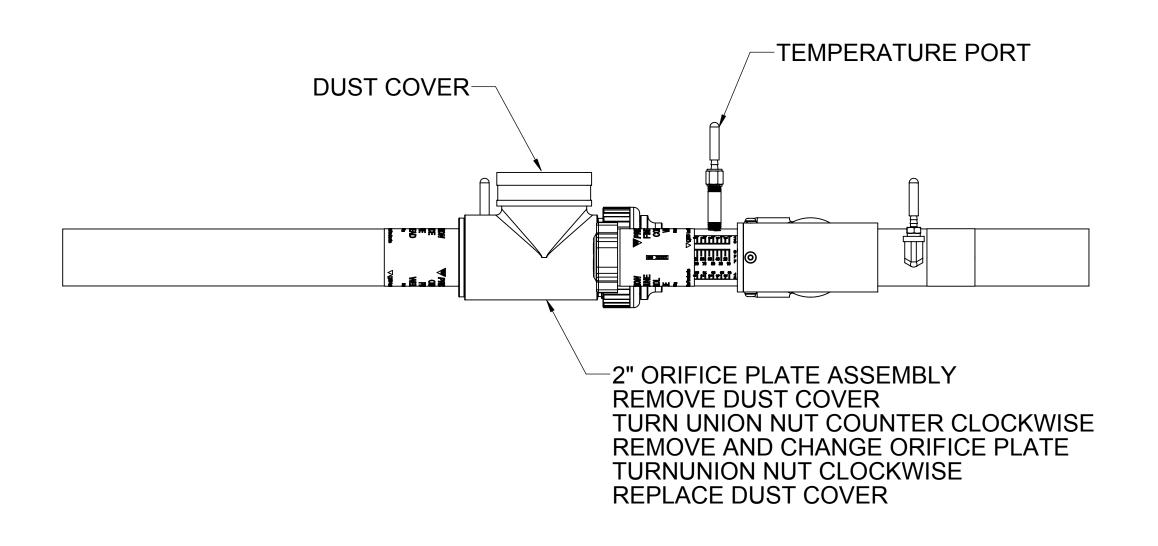

| UNLESS OTHERWISE<br>SPECIFIED, DIMENSIONS<br>ARE IN INCHES AND<br>INCLUDE PLATING<br>REMOVE ALL BURRS |                | DRAWN BY L.N. | DATE<br>9-27-12 | QED                                     |                    |
|-------------------------------------------------------------------------------------------------------|----------------|---------------|-----------------|-----------------------------------------|--------------------|
|                                                                                                       |                | CHECKED BY    | DATE            | Environmental Systems                   |                    |
| TOLERANCES                                                                                            |                | -             | •               | 2355 BISHOP CIRCLE W, DEXTER, MI. 48130 |                    |
| XX +/01                                                                                               | FRACT +/- 1/64 | APPROVED BY   | DATE            | TITLE                                   |                    |
| XXX +/005                                                                                             | ANGLES +/- 1/2 | -             | -               | ORP215HL                                |                    |
| OTHER TOLERANCES AS SPECIFIED                                                                         |                |               |                 | HORIZON<br>FOR 2" PIF                   | TAL WELLHEAD<br>PE |
| NEXT ASSY _                                                                                           |                | MATERIAL -    |                 | DWG. NO. Horizontal Wellhead III REV.   |                    |
| USED<br>ON -                                                                                          |                | FINISH -      |                 | SCALE 1:1                               | SHEET 1 OF 1       |