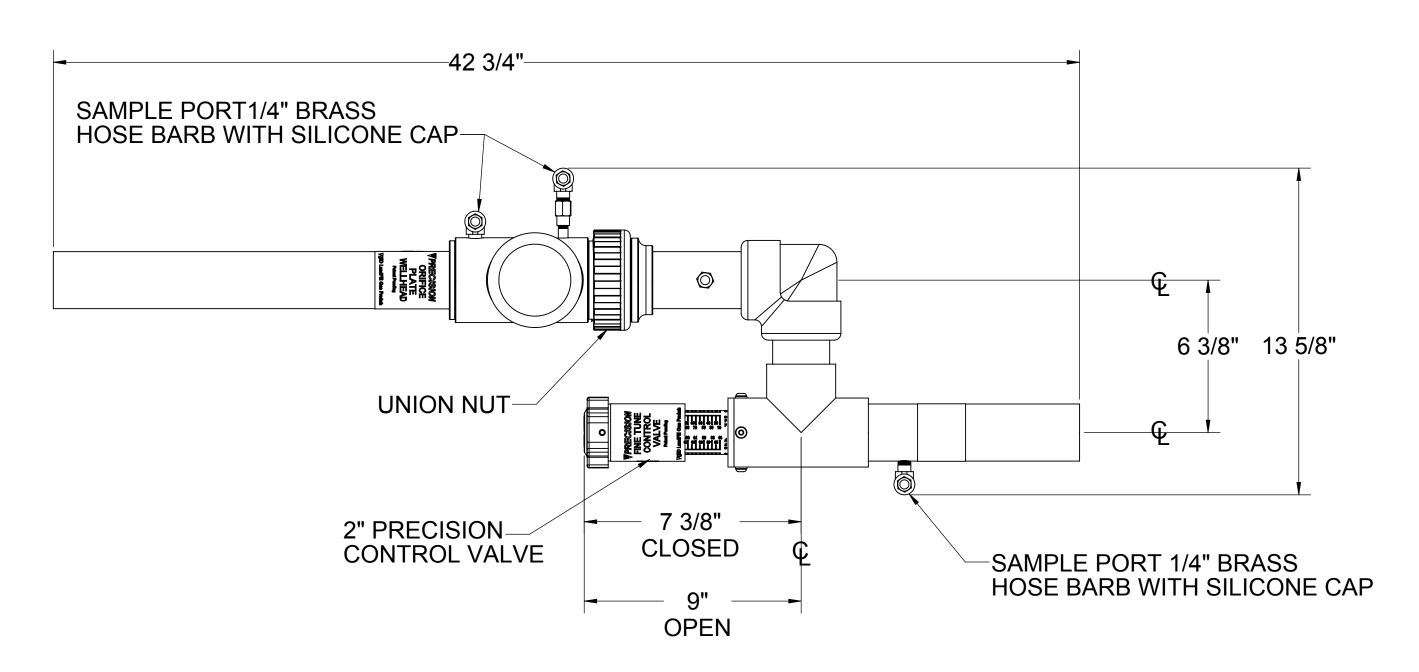

| UNLESS OTHERWISE<br>SPECIFIED, DIMENSIONS<br>ARE IN INCHES AND<br>INCLUDE PLATING<br>REMOVE ALL BURRS |                | DRAWN BY L.N. | DATE<br>9-27-12 | QED                                     |                    |
|-------------------------------------------------------------------------------------------------------|----------------|---------------|-----------------|-----------------------------------------|--------------------|
|                                                                                                       |                | CHECKED BY    | DATE            | Environmental Systems                   |                    |
| TOLERANCES                                                                                            |                | -             | •               | 2355 BISHOP CIRCLE W, DEXTER, MI. 48130 |                    |
| XX +/01                                                                                               | FRACT +/- 1/64 | APPROVED BY   | DATE            | TITLE                                   |                    |
| XXX +/005                                                                                             | ANGLES +/- 1/2 | -             | -               | ORP215HL                                |                    |
| OTHER TOLERANCES AS SPECIFIED                                                                         |                |               |                 | HORIZON<br>FOR 2" PIF                   | TAL WELLHEAD<br>PE |
| NEXT ASSY _                                                                                           |                | MATERIAL -    |                 | DWG. NO. Horizontal Wellhead III REV.   |                    |
| USED<br>ON -                                                                                          |                | FINISH -      |                 | SCALE 1:1                               | SHEET 1 OF 1       |