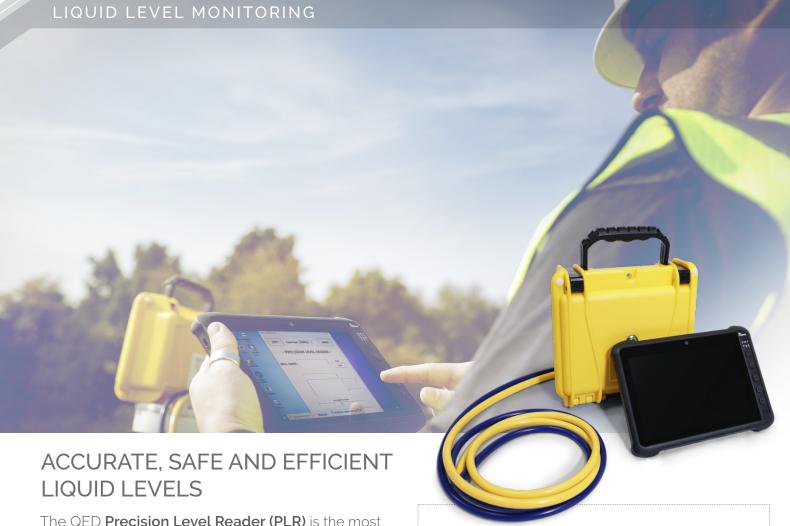

The QED Precision Level Reader (PLR) is the most accurate, safest and efficient method for determining leachate and/or condensate levels in gas wells. Levels are detected within seconds and are recorded with a time, date and location stamp, with no need to interrupt vacuum in the well.

Using a permanently installed weight and tube, the PLR engages a micro-compressor and differential sensors to determine a water level reading that is never affected by foam and will not cross-contaminate from well to well.

### **KEY ADVANTAGES**

- **Safety** No more messing around with a water tape or well seal removal. Level readings take a fraction of the time and effort, with no exposure of technicians to dangerous gases or liquids in the process.
- Accuracy Levels are taken with vacuum remaining intact, meaning no errors due to foam in the well or vacuum losses.
- Efficiency With average level readings taking only seconds, operators see immediate and long-term labor savings.
- Accessibility No more pen and paper; all readings are displayed immediately and stored electronically for future access.
- Quality Proven industry-standard materials and manufacturing techniques ensure a high quality, durable product.