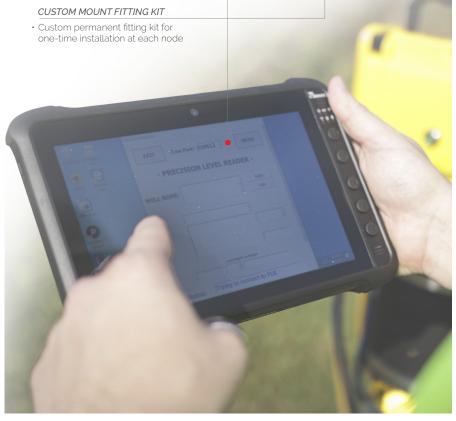

Using a permanently installed weight and tube, the PLR engages a micro-compressor and differential sensors to determine a water level reading that is never affected by foam and will not cross-contaminate from well to well.

#### SYSTEM COMPONENTS

The PLR system consists of 3 components, the Remote Measurement System (RMS) and handheld portable PC platform, and the handset software as listed below:

## Handset Rugged handheld unit with intergrated Remote Measurement System (RMS) Bluetooth radio system running · IP65 ABS enclosure housing the air Windows 10 based operating system with minimum 64MB RAM and pump, battery, pressure sensor and interface circuits. 256MB Flash • Extended life battery to improve field operating time. An extended life battery kit is also available for field replacement on existing units. · Rugged charging cord/power adapter to withstand years of hard use in the field. Handset Software