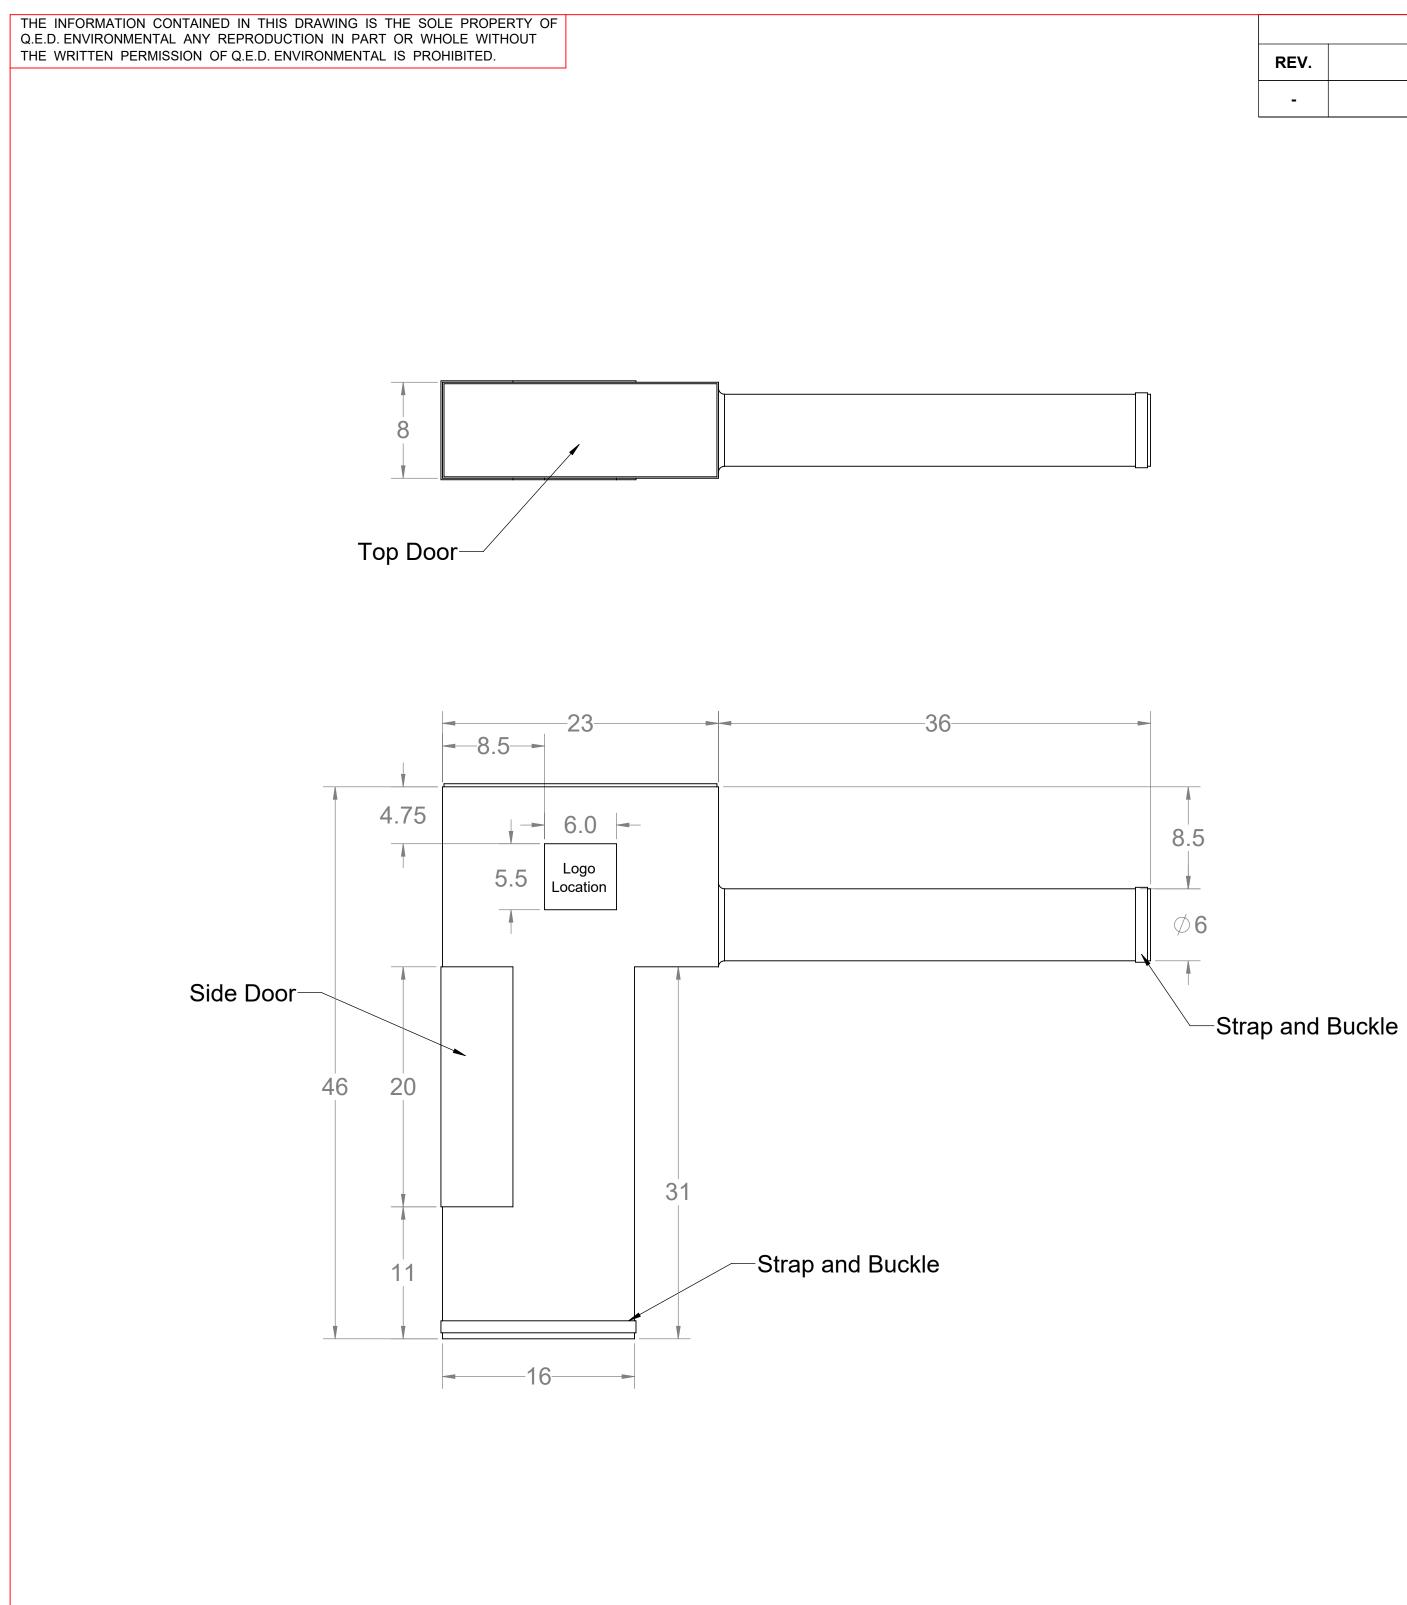

Notes:

- Material: Black Vinyl Exterior / Laminate Foam Interior
  All dimensions are +/- 1 inch, unless noted

- Logo will be supplied
  Top Door: 8 in. x 23 in.
  Side Door: 13.5 in. X 20 in.

| UNLESS OTHERWISE<br>SPECIFIED, DIMENSIONS<br>ARE IN INCHES AND<br>INCLUDE PLATING | DRAWN BY<br>BMC    | DATE<br><b>7/12/19</b> | QED                                     |              |  |
|-----------------------------------------------------------------------------------|--------------------|------------------------|-----------------------------------------|--------------|--|
| REMOVE ALL BURRS                                                                  | CHECKED BY         | DATE                   |                                         |              |  |
| TOLERANCES                                                                        | -                  | -                      | 2355 BISHOP CIRCLE W, DEXTER, MI. 48130 |              |  |
| XX +/01 FRACT +/- 1/64                                                            | APPROVED BY        | DATE                   | TITLE                                   |              |  |
| XXX +/005 ANGLES +/- 1/2                                                          | -                  | -                      | ORP PolarGuard                          |              |  |
| OTHER TOLERANCES                                                                  |                    |                        |                                         |              |  |
| AS SPECIFIED                                                                      |                    |                        |                                         |              |  |
|                                                                                   |                    |                        |                                         |              |  |
| NEXT ASSY                                                                         | MATERIAL See Notes |                        | DWG. NO. PG-100                         |              |  |
| USED<br>ON -                                                                      | FINISH -           |                        | scale 1:8                               | SHEET 1 OF 1 |  |