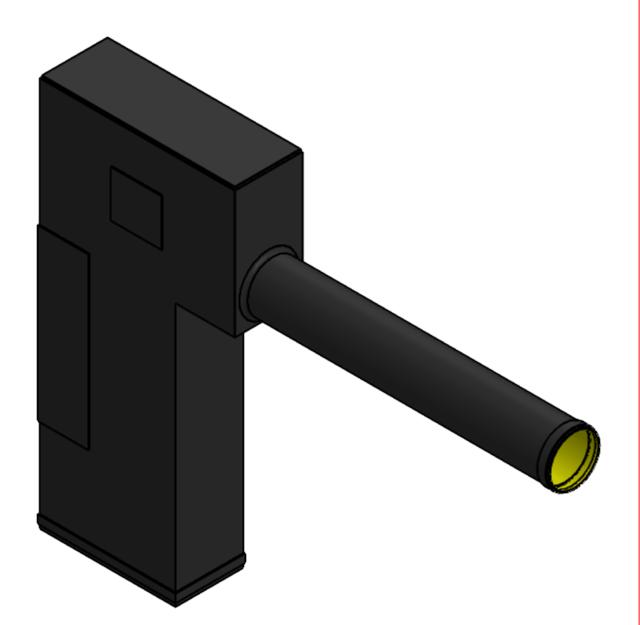

Notes:

- Material: Black Vinyl Exterior / Laminate Foam Interior
  All dimensions are +/- 1 inch, unless noted

- Logo will be supplied
  Top Door: 8 in. x 23 in.
  Side Door: 13.5 in. X 20 in.

| UNLESS OTHERWISE<br>SPECIFIED, DIMENSIONS<br>ARE IN INCHES AND<br>INCLUDE PLATING | DRAWN BY<br>BMC    | DATE<br><b>7/12/19</b> | QED                                     |              |  |
|-----------------------------------------------------------------------------------|--------------------|------------------------|-----------------------------------------|--------------|--|
| REMOVE ALL BURRS                                                                  | CHECKED BY         | DATE                   |                                         |              |  |
| TOLERANCES                                                                        | -                  | -                      | 2355 BISHOP CIRCLE W, DEXTER, MI. 48130 |              |  |
| XX +/01 FRACT +/- 1/64                                                            | APPROVED BY        | DATE                   | TITLE                                   |              |  |
| XXX +/005 ANGLES +/- 1/2                                                          | -                  | -                      | ORP PolarGuard                          |              |  |
| OTHER TOLERANCES                                                                  |                    |                        |                                         |              |  |
| AS SPECIFIED                                                                      |                    |                        |                                         |              |  |
|                                                                                   |                    |                        |                                         |              |  |
| NEXT ASSY                                                                         | MATERIAL See Notes |                        | DWG. NO. PG-100                         |              |  |
| USED<br>ON -                                                                      | FINISH -           |                        | scale 1:8                               | SHEET 1 OF 1 |  |