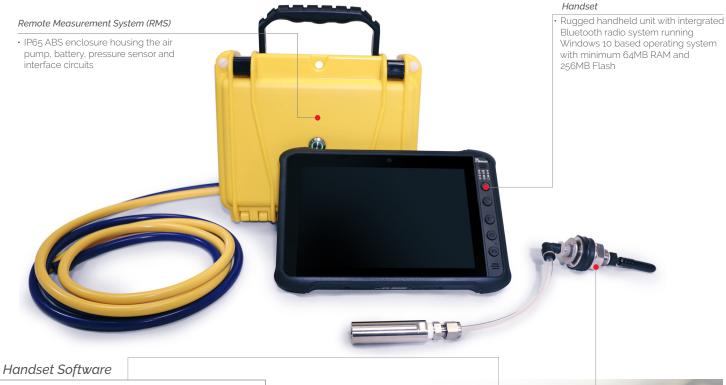

## SYSTEM COMPONENTS

The PLR system consists of 3 components, the Remote Measurement System (RMS) and handheld portable PC platform, and the handset software as listed below:

- Windows 10 OS PLR runtime application software for Smartphone or Tablet
- · Customized Interface Application Software
- User friendly digital display, audible and visual alerts
- · Simple data recording and storage options
- Displays results in either imperial or metric measurements
- Compatible with any Bluetooth enabled Windows Mobile 6 OS
- handset

Using a permanently installed weight and tube, the PLR engages a micro-compressor and differential sensors to determine a water level reading that is never affected by foam and will not cross-contaminate from well to well.