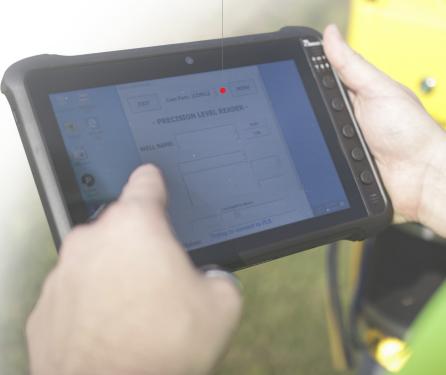

## PRECISION LEVEL READER

The QED Precision Level Reader (PLR) is the most accurate, safest and efficient method for determining leachate and/or condensate levels in gas wells. Levels are detected within seconds and are recorded with a time, date and location stamp, with no need to interrupt vacuum in the well.

## **KEY ADVANTAGES**

- Safety No more messing around with a water tape or well seal removal. Level readings take a fraction of the time and effort, with no exposure of technicians to dangerous gases or liquids in the process.
- Accuracy Levels are taken with vacuum remaining intact, meaning no errors due to foam in the well or vacuum losses.
- Efficiency With average level readings taking only seconds, operators see immediate and long-term labor savings.
- Accessibility No more pen and paper; all readings are displayed immediately and stored electronically for future access.
- Quality Proven industry-standard materials and manufacturing techniques ensure a high quality, durable product.