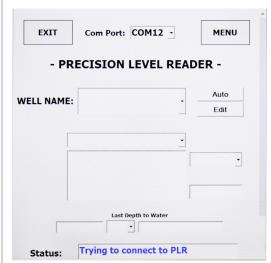

## SYSTEM COMPONENTS

The PLR system consists of 3 components, the Remote Measurement System (RMS) and handheld portable PC platform, and the handset software as listed below:

- Windows 10 OS PLR runtime application software for Smartphone or Tablet
- · Customized Interface Application Software
- User friendly digital display, audible and visual alerts
- · Simple data recording and storage options
- Displays results in either imperial or metric measurements
- Compatible with any Bluetooth enabled Windows Mobile 6 OS
- handset